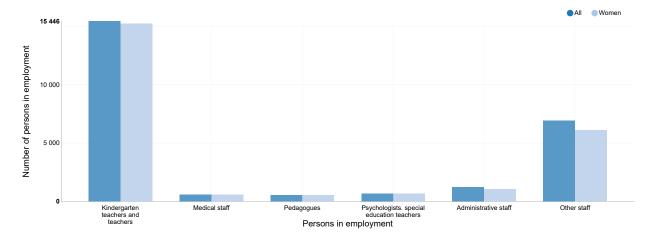

# 4 PERSONS IN EMPLOYMENT IN KINDERGARTENS AND OTHER LEGAL ENTITIES IMPLEMENTING PRESCHOOL EDUCATION PROGRAMMES AND PRESCHOOL PROGRAMMES, BEGINNING OF 2022/2023 PEDAGOGIC YEAR

|                                         |               |        | ons in<br>lyment | Kindergarten<br>teachers and<br>teachers |        | Medical staff |       | Pedagogues |       | Psychologists,<br>special education<br>teachers |       | Administrative<br>staff |       | Other staff |       |
|-----------------------------------------|---------------|--------|------------------|------------------------------------------|--------|---------------|-------|------------|-------|-------------------------------------------------|-------|-------------------------|-------|-------------|-------|
|                                         |               | All    | Women            | All                                      | Women  | All           | Women | All        | Women | All                                             | Women | All                     | Women | All         | Women |
| Total                                   | Total         | 25 380 | 24 179           | 15 446                                   | 15 241 | 588           | 558   | 548        | 532   | 684                                             | 664   | 1 204                   | 1 061 | 6 910       | 6 123 |
|                                         | Full-<br>time | 23 545 | 22 507           | 14 876                                   | 14 718 | 407           | 390   | 364        | 354   | 522                                             | 509   | 1 091                   | 962   | 6 285       | 5 574 |
| Kindergartens                           | Total         | 24 967 | 23 815           | 15 159                                   | 14 994 | 576           | 546   | 541        | 525   | 631                                             | 611   | 1 182                   | 1 043 | 6 878       | 6 096 |
|                                         | Full-<br>time | 23 366 | 22 344           | 14 800                                   | 14 649 | 398           | 381   | 361        | 351   | 471                                             | 458   | 1 076                   | 951   | 6 260       | 5 554 |
| Preschool<br>institutions <sup>1)</sup> | Total         | 127    | 118              | 127                                      | 118    | -             | -     | -          | -     | -                                               | -     | -                       | -     | -           | -     |
|                                         | Full-<br>time | -      | -                | -                                        | -      | -             | -     | -          | -     | -                                               | -     | -                       | -     | -           | -     |
| Other legal entities                    | Total         | 286    | 246              | 160                                      | 129    | 12            | 12    | 7          | 7     | 53                                              | 53    | 22                      | 18    | 32          | 27    |
|                                         | Full-<br>time | 179    | 163              | 76                                       | 69     | 9             | 9     | 3          | 3     | 51                                              | 51    | 15                      | 11    | 25          | 20    |

## G-2 PERSONS IN EMPLOYMENT IN KINDERGARTENS AND OTHER LEGAL ENTITIES, BY SEX, BEGINNING OF 2022/2023 PEDAGOGIC YEAR