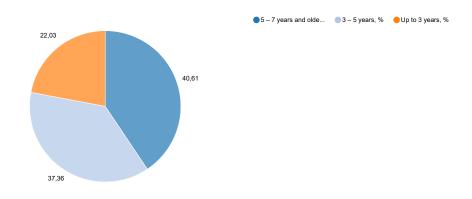

## G-1 CHILDREN COVERED BY PRESCHOOL EDUCATION PROGRAMMES, BY AGE GROUPS, BEGINNING OF 2022/2023 PEDAGOGIC YEAR

|                                               |               | Children by age groups |              |                   |                |                          | Persons in employment |                                          |                  |  |  |
|-----------------------------------------------|---------------|------------------------|--------------|-------------------|----------------|--------------------------|-----------------------|------------------------------------------|------------------|--|--|
|                                               |               | Other legal            |              |                   |                |                          |                       | Out of th                                | at               |  |  |
|                                               | Kindergartens | entities               | All          | Up to 3<br>years  | 3 – 5 years    | 5 – 7 years<br>and older | All                   | Kindergarten<br>teachers and<br>teachers | Medical<br>staff |  |  |
| Republic of Croatia                           | 1 583         | 144                    | 147 888      | 32 578            | 55 250         | 60 060                   | 25 380                | 15 446                                   | 588              |  |  |
| State-owned                                   | 1 195         | 118                    | 120 037      | 26 146            | 44 615         | 49 276                   | 21 103                | 12 806                                   | 435              |  |  |
| Private                                       | 330           | 26                     | 24 149       | 5 756             | 9 087          | 9 306                    | 3 668                 | 2 278                                    | 132              |  |  |
| Established by religious communities          | 58            | -                      | 3 702        | 676               | 1 548          | 1 478                    | 609                   | 362                                      | 21               |  |  |
| County of Zagreb                              | 105           | 10                     | 12 225       | 3 409             | 4 302          | 4 514                    | 1 997                 | 1 198                                    | 49               |  |  |
| State-owned                                   | 68            | 8                      | 9 561        | 2 488             | 3 367          | 3 706                    | 1 599                 | 935                                      | 33               |  |  |
| Private                                       | 33            | 2                      | 2 476        | 882               | 855            | 739                      | 365                   | 241                                      | 14               |  |  |
| Established by religious communities          | 4             | -                      | 188          | 39                | 80             | 69                       | 33                    | 22                                       | 2                |  |  |
| County of Krapina-Zagorje                     | 30            | 6                      | 3 912        | 966               | 1 326          | 1 620                    | 634                   | 405                                      | 19               |  |  |
| State-owned                                   | 25            | 6                      | 3 511        | 860               | 1 184          | 1 467                    | 587                   | 373                                      | 17               |  |  |
| Private                                       | 5             | -                      | 401          | 106               | 142            | 153                      | 47                    | 32                                       | 2                |  |  |
| County of Sisak-Moslavina                     | 36            | 5                      | 4 116        | 982               | 1 469          | 1 665                    | 751                   | 451                                      | 13               |  |  |
| State-owned                                   | 35            | 4                      | 4 055        | 980               | 1 443          | 1 632                    | 737                   | 443                                      | 12               |  |  |
| Private  Established by religious             | 1             | 1                      | 22<br>39     | 2                 | 10             | 12                       | 11                    | 6                                        | 1                |  |  |
| communities                                   |               | -                      |              |                   |                |                          |                       |                                          |                  |  |  |
| County of Karlovac                            | 25<br>23      | 7                      | 3 400        | 762               | 1 216          | 1 422                    | 502                   | 306                                      | 21               |  |  |
| State-owned Private                           | 23            | ,                      | 3 295<br>105 | 749<br>13         | 1 177          | 1 369<br>53              | 486<br>16             | 298                                      | 1                |  |  |
| County of Varaždin                            | 57            | 5                      | 5 883        | 1 272             | 2 228          | 2 383                    | 902                   | 544                                      | 31               |  |  |
| State-owned                                   | 31            | 3                      | 3 310        | 693               | 1 285          | 1 332                    | 539                   | 321                                      | 18               |  |  |
| Private                                       | 23            | 2                      | 2 465        | 577               | 890            | 998                      | 344                   | 210                                      | 13               |  |  |
| Established by religious communities          | 3             | -                      | 108          | 2                 | 53             | 53                       | 19                    | 13                                       | -                |  |  |
| County of Koprivnica-Križevci                 | 45            | 9                      | 3 661        | 755               | 1 217          | 1 689                    | 561                   | 376                                      | 14               |  |  |
| State-owned                                   | 33            | 9                      | 2 747        | 586               | 886            | 1 275                    | 426                   | 292                                      | 11               |  |  |
| Private                                       | 9             | -                      | 690          | 145               | 221            | 324                      | 105                   | 65                                       | 3                |  |  |
| Established by religious communities          | 3             | -                      | 224          | 24                | 110            | 90                       | 30                    | 19                                       | -                |  |  |
| County of Bjelovar-Bilogora                   | 28            | 11                     | 3 115        | 633               | 1 080          | 1 402                    | 489                   | 288                                      | 19               |  |  |
| State-owned                                   | 21            | 11                     | 2 459        | 543               | 816            | 1 100                    | 384                   | 226                                      | 15               |  |  |
| Private                                       | 7             | -                      | 656          | 90                | 264            | 302                      | 105                   | 62                                       | 4                |  |  |
| County of Primorje-Gorski kotar               | 124           | 4                      | 9 535        | 2 122             | 3 517          | 3 896                    | 1 881                 | 1 171                                    | 25               |  |  |
| State-owned                                   | 98            | 3                      | 8 117        | 1 940             | 2 978          | 3 199                    | 1 627                 | 1 018                                    | 21               |  |  |
| Private                                       | 22            | 1                      | 1 232        | 150               | 466            | 616                      | 222                   | 134                                      | 3                |  |  |
| Established by religious communities          | 4             | -                      | 186          | 32                | 73             | 81                       | 32                    | 19                                       | 1                |  |  |
| County of Lika-Senj                           | 13            | 1                      | 1 217        | 253               | 452            | 512                      | 208                   | 137                                      | 2                |  |  |
| State-owned                                   | 13            | 1                      | 1 217        | 253               | 452            | 512                      | 208                   | 137                                      | 2                |  |  |
| County of Virovitica-Podravina                | 14            | 4                      | 2 143        | 256               | 676            | 1 211                    | 300                   | 179                                      | 9                |  |  |
| State-owned                                   | 13            | 4                      | 2 080        | 248               | 646            | 1 186                    | 289                   | 171                                      | 9                |  |  |
| Private                                       | 1             | -                      | 63           | 8                 | 30             | 25                       | 11                    | 8                                        | -                |  |  |
| County of Požega-Slavonia                     | 18            | 4                      | 1 969        | 373               | 704            | 892                      | 308                   | 200                                      | 5                |  |  |
| State-owned                                   | 15            | 4                      | 1 703        | 313               | 600            | 790                      | 269                   | 173                                      | 5                |  |  |
| Private  Established by religious communities | 2             | -                      | 135<br>131   | 16                | 45<br>59       | 46<br>56                 | 18                    | 12<br>15                                 | -                |  |  |
| County of Slavonski Brod-Posavina             | 25            | 7                      | 3 533        | 564               | 1.247          | 1.622                    | 439                   | 270                                      | 12               |  |  |
| State-owned                                   | 25            | 4                      | 3 533        | 487               | 1 347<br>1 169 | 1 622<br>1 407           | 388                   | 240                                      | 12               |  |  |
| Private                                       | 3             |                        |              | 48 <i>7</i><br>77 | 178            | 215                      | 51                    | 30                                       | 1                |  |  |
| i i ivate                                     | 3             | 3                      | 4/0          | - //              | 1/8            | 215                      | 21                    | 30                                       |                  |  |  |