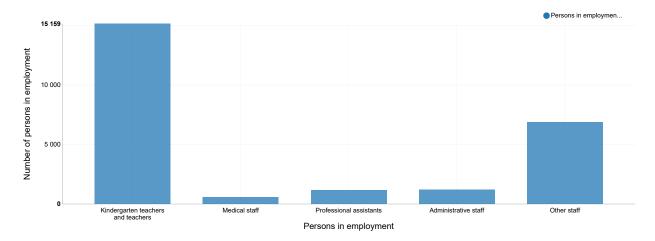

## G-3 PERSONS IN EMPLOYMENT IN KINDERGARTENS, BEGINNING OF 2022/2023 PEDAGOGIC YEAR

# 5 PERSONS IN EMPLOYMENT IN KINDERGARTENS, BY EDUCATIONAL ATTAINMENT AND SEX, BEGINNING OF 2022/2023 PEDAGOGIC YEAR

| Founder                                           |           | Persons in employment |        | Kindergarten teachers<br>and teachers |        | Medical<br>staff | Professional<br>assistants | Administrative<br>staff | Other staff |
|---------------------------------------------------|-----------|-----------------------|--------|---------------------------------------|--------|------------------|----------------------------|-------------------------|-------------|
|                                                   |           | All                   | Women  | All                                   | Women  | Stail            | assistants                 | Stall                   |             |
| Total                                             | All       | 24 967                | 23 815 | 15 159                                | 14 994 | 576              | 1 172                      | 1 182                   | 6 878       |
|                                                   | High      | 4 443                 | 4 217  | 2 522                                 | 2 472  | 113              | 1 123                      | 399                     | 286         |
|                                                   | Higher    | 12 894                | 12 723 | 11 977                                | 11 867 | 353              | 49                         | 358                     | 157         |
|                                                   | Secondary | 6 074                 | 5 346  | 660                                   | 655    | 110              | -                          | 425                     | 4 879       |
|                                                   | Basic     | 1 556                 | 1 529  | -                                     | -      | -                | -                          | -                       | 1556        |
| Republic of Croatia                               | All       | 13                    | 11     | 4                                     | 4      | -                | 1                          | 2                       | 6           |
|                                                   | High      | 2                     | 2      | -                                     | -      | -                | 1                          | 1                       | -           |
|                                                   | Higher    | 5                     | 5      | 4                                     | 4      | -                | -                          | 1                       | -           |
|                                                   | Secondary | 6                     | 4      | -                                     | -      | -                | -                          | -                       | 6           |
|                                                   | Basic     | -                     | -      | -                                     | -      | -                | -                          | -                       | -           |
| Local government and self-<br>government units    | All       | 20 757                | 19 804 | 12 580                                | 12 453 | 424              | 840                        | 966                     | 5 947       |
|                                                   | High      | 3 394                 | 3 247  | 1 971                                 | 1 946  | 71               | 808                        | 326                     | 218         |
|                                                   | Higher    | 10 885                | 10 742 | 10 185                                | 10 086 | 259              | 32                         | 296                     | 113         |
|                                                   | Secondary | 4 992                 | 4 355  | 424                                   | 421    | 94               | -                          | 344                     | 4 130       |
|                                                   | Basic     | 1 486                 | 1 460  | -                                     | -      | -                | -                          | -                       | 1 486       |
| Other domestic legal entities and natural persons | All       | 3 588                 | 3 407  | 2 213                                 | 2 179  | 131              | 284                        | 172                     | 788         |
|                                                   | High      | 921                   | 847    | 502                                   | 478    | 37               | 270                        | 53                      | 59          |
|                                                   | Higher    | 1 669                 | 1 644  | 1 484                                 | 1 476  | 82               | 14                         | 56                      | 33          |
|                                                   | Secondary | 942                   | 860    | 227                                   | 225    | 12               | -                          | 63                      | 640         |
|                                                   | Basic     | 56                    | 56     | -                                     | -      | -                | -                          | -                       | 56          |
| Religious communities                             | All       | 609                   | 593    | 362                                   | 358    | 21               | 47                         | 42                      | 137         |
|                                                   | High      | 126                   | 121    | 49                                    | 48     | 5                | 44                         | 19                      | 9           |
|                                                   | Higher    | 335                   | 332    | 304                                   | 301    | 12               | 3                          | 5                       | 11          |
|                                                   | Secondary | 134                   | 127    | 9                                     | 9      | 4                | -                          | 18                      | 103         |
|                                                   | Basic     | 14                    | 13     | -                                     | -      | -                | -                          | -                       | 14          |