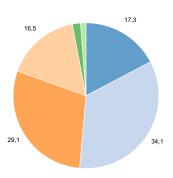

#### G-2 COMPOSITION OF VALUE OF CONSTRUCTION WORKS DONE WITH OWN WORKERS, BY TYPES OF CONSTRUCTIONS, JANUARY – DECEMBER 2023

Residential building...
Iransport infrastruc...
Complex construction...
Other civil engineer...

## 4 VALUE OF CONSTRUCTION WORKS DONE WITH OWN WORKERS, BY TYPES OF CONSTRUCTIONS AND WORKS

|                            | Total, thousand euro | Composition of value of construction works done, by types of works, % |                   |                           |
|----------------------------|----------------------|-----------------------------------------------------------------------|-------------------|---------------------------|
|                            | Total, thousand euro | Total                                                                 | New constructions | Other works <sup>1)</sup> |
| X – XII 2023               |                      |                                                                       |                   |                           |
| Total                      | 1 203 221            | 100,0                                                                 | 61,5              | 38,5                      |
| On buildings               | 579 585              | 48,1                                                                  | 33,8              | 14,3                      |
| On civil engineering works | 623 636              | 51,9                                                                  | 27,7              | 24,2                      |
| I – XII 2023               |                      |                                                                       |                   |                           |
| Total                      | 4 285 321            | 100,0                                                                 | 62,9              | 37,1                      |
| On buildings               | 2 201 500            | 51,4                                                                  | 37,0              | 14,4                      |
| On civil engineering works | 2 083 821            | 48,6                                                                  | 25,9              | 22,7                      |