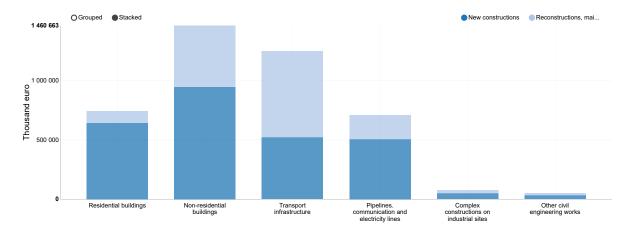

### G-1 VALUE OF CONSTRUCTION WORKS DONE WITH OWN WORKERS, BY TYPES OF CONSTRUCTIONS AND WORKS, JANUARY – DECEMBER 2023

## 4 VALUE OF CONSTRUCTION WORKS DONE WITH OWN WORKERS, BY TYPES OF CONSTRUCTIONS AND WORKS

|                            | Total, thousand euro | Composition of value of construction works done, by types of works, % |                   |                           |
|----------------------------|----------------------|-----------------------------------------------------------------------|-------------------|---------------------------|
|                            | Total, thousand euro | Total                                                                 | New constructions | Other works <sup>1)</sup> |
| X – XII 2023               |                      |                                                                       |                   |                           |
| Total                      | 1 203 221            | 100,0                                                                 | 61,5              | 38,5                      |
| On buildings               | 579 585              | 48,1                                                                  | 33,8              | 14,3                      |
| On civil engineering works | 623 636              | 51,9                                                                  | 27,7              | 24,2                      |
| I – XII 2023               |                      |                                                                       |                   |                           |
| Total                      | 4 285 321            | 100,0                                                                 | 62,9              | 37,1                      |
| On buildings               | 2 201 500            | 51,4                                                                  | 37,0              | 14,4                      |
| On civil engineering works | 2 083 821            | 48,6                                                                  | 25,9              | 22,7                      |