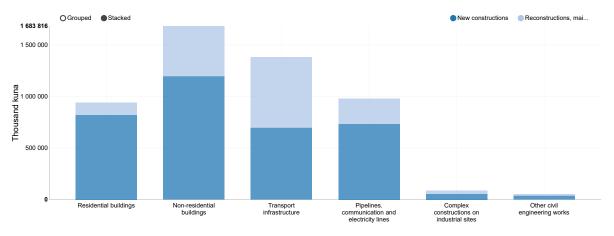

### 4 VALUE OF CONSTRUCTION WORKS DONE WITH OWN WORKERS, BY TYPES OF CONSTRUCTIONS AND WORKS

|                            | Total, thousand kuna | Composition of value of construction works done, by types of works, % |                   |                           |  |
|----------------------------|----------------------|-----------------------------------------------------------------------|-------------------|---------------------------|--|
|                            | Total, thousand Kuna | Total                                                                 | New constructions | Other works <sup>1)</sup> |  |
| I – III 2022               |                      |                                                                       |                   |                           |  |
| Total                      | 5 125 843            | 100,0                                                                 | 69,1              | 30,9                      |  |
| On buildings               | 2 622 632            | 51,2                                                                  | 39,4              | 11,8                      |  |
| On civil engineering works | 2 503 211            | 48,8                                                                  | 29,7              | 19,1                      |  |

#### G-1 VALUE OF CONSTRUCTION WORKS DONE WITH OWN WORKERS, BY TYPES OF CONSTRUCTIONS AND WORKS, FIRST QUARTER OF 2022

G-2 COMPOSITION OF VALUE OF CONSTRUCTION WORKS DONE WITH OWN WORKERS, BY TYPES OF CONSTRUCTIONS, FIRST QUARTER OF 2022