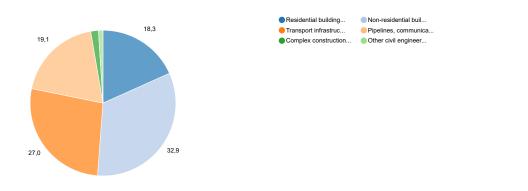

### 4 VALUE OF CONSTRUCTION WORKS DONE WITH OWN WORKERS, BY TYPES OF CONSTRUCTIONS AND WORKS

|                            | Total, thousand kuna | Composition of value of construction works done, by types of works, % |                   |                           |  |
|----------------------------|----------------------|-----------------------------------------------------------------------|-------------------|---------------------------|--|
|                            | Total, thousand Kuna | Total                                                                 | New constructions | Other works <sup>1)</sup> |  |
| I – III 2022               |                      |                                                                       |                   |                           |  |
| Total                      | 5 125 843            | 100,0                                                                 | 69,1              | 30,9                      |  |
| On buildings               | 2 622 632            | 51,2                                                                  | 39,4              | 11,8                      |  |
| On civil engineering works | 2 503 211            | 48,8                                                                  | 29,7              | 19,1                      |  |

#### G-1 VALUE OF CONSTRUCTION WORKS DONE WITH OWN WORKERS, BY TYPES OF CONSTRUCTIONS AND WORKS, FIRST QUARTER OF 2022

G-2 COMPOSITION OF VALUE OF CONSTRUCTION WORKS DONE WITH OWN WORKERS, BY TYPES OF CONSTRUCTIONS, FIRST QUARTER OF 2022