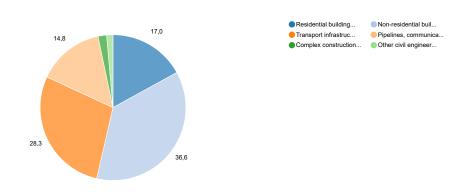

### G-2 COMPOSITION OF VALUE OF CONSTRUCTION WORKS DONE WITH OWN WORKERS, BY TYPES OF CONSTRUCTIONS, JANUARY - JUNE 2023

# 4 VALUE OF CONSTRUCTION WORKS DONE WITH OWN WORKERS, BY TYPES OF CONSTRUCTIONS AND WORKS

|                            | Total, thousand euro | Composition of value of construction works done, by types of works, % |                   |                           |  |
|----------------------------|----------------------|-----------------------------------------------------------------------|-------------------|---------------------------|--|
|                            | Total, thousand euro | Total                                                                 | New constructions | Other works <sup>1)</sup> |  |
| IV – VI 2023               |                      |                                                                       |                   |                           |  |
| Total                      | 1 176 095            | 100,0                                                                 | 59,9              | 40,1                      |  |
| On buildings               | 604 286              | 51,4                                                                  | 35,6              | 15,8                      |  |
| On civil engineering works | 571 809              | 48,6                                                                  | 24,3              | 24,3                      |  |
| I – VI 2023                |                      |                                                                       |                   |                           |  |
| Total                      | 2 030 849            | 100,0                                                                 | 62,7              | 37,3                      |  |
| On buildings               | 1 087 505            | 53,6                                                                  | 38,7              | 14,9                      |  |
| On civil engineering works | 943 344              | 46,4                                                                  | 24,0              | 22,4                      |  |