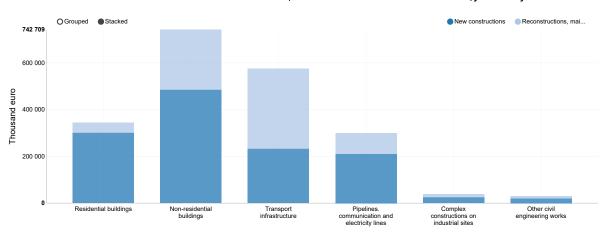

### G-1 VALUE OF CONSTRUCTION WORKS DONE WITH OWN WORKERS, BY TYPES OF CONSTRUCTIONS AND WORKS, JANUARY - JUNE 2023

# 4 VALUE OF CONSTRUCTION WORKS DONE WITH OWN WORKERS, BY TYPES OF CONSTRUCTIONS AND WORKS

|                            | Total, thousand euro | Composition of value of construction works done, by types of works, % |                   |                           |  |
|----------------------------|----------------------|-----------------------------------------------------------------------|-------------------|---------------------------|--|
|                            | Total, thousand euro | Total                                                                 | New constructions | Other works <sup>1)</sup> |  |
| IV – VI 2023               |                      |                                                                       |                   |                           |  |
| Total                      | 1 176 095            | 100,0                                                                 | 59,9              | 40,1                      |  |
| On buildings               | 604 286              | 51,4                                                                  | 35,6              | 15,8                      |  |
| On civil engineering works | 571 809              | 48,6                                                                  | 24,3              | 24,3                      |  |
| I – VI 2023                |                      |                                                                       |                   |                           |  |
| Total                      | 2 030 849            | 100,0                                                                 | 62,7              | 37,3                      |  |
| On buildings               | 1 087 505            | 53,6                                                                  | 38,7              | 14,9                      |  |
| On civil engineering works | 943 344              | 46,4                                                                  | 24,0              | 22,4                      |  |

<sup>1)</sup> Reconstructions, maintenance and repair works of existing buildings.