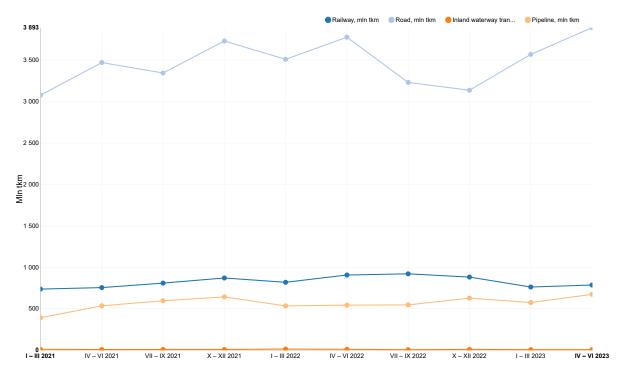

erway transport by ships under all flags, of 32.8%, by railway carriers, of 8.2%. An increase in the transport of goods was generated by Croatian air carriers, of 14.9% and in pipeline transport, of 18.8%.

In the period from January to June 2023, a total of 62.4 million tonnes of goods were transported, which was 6.1% less than in the same period of 2022. A decrease was recorded in road transport, of 3.3%, in seawater and coastal transport, of 26.0%, in railway transport, of 9.6%, and in inland waterway transport, of 45.0%. An increase was achieved in air transport, of 14.0%, and in pipeline transport, of 13.1%.

1) See Notes on Methodology.



### G-1 PASSENGER-KILOMETRES PERFORMED IN INLAND TRANSPORT, 2022 AND 2023

### G-2 TONNE-KILOMETRES PERFORMED IN INLAND TRANSPORT, 2022 AND 2023



## 1 TRANSPORT OF PASSENGERS AND GOODS, BY TRANSPORT MODES

|                                         |                    | 2022    | 2      | 202     | 23     |                                     | Indices                             |                                   |
|-----------------------------------------|--------------------|---------|--------|---------|--------|-------------------------------------|-------------------------------------|-----------------------------------|
|                                         | Unit of<br>measure | IV – VI | I – VI | IV – VI | I – VI | <u>IV – VI 2023</u><br>I – III 2023 | <u>IV – VI 2023</u><br>IV – VI 2022 | <u>I – VI 2023</u><br>I – VI 2022 |
| Passengers carried <sup>1)</sup>        | '000               | 25 814  | 41 080 | 22 780  |