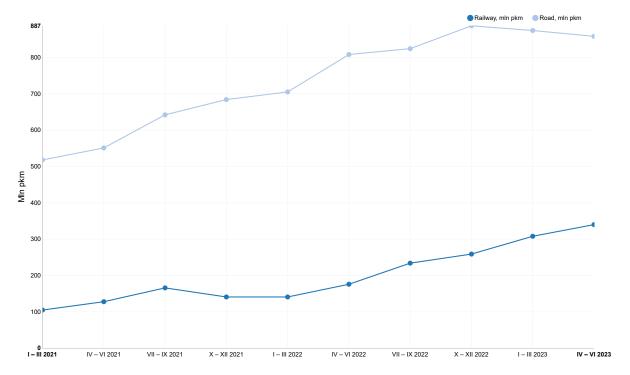

ransport of goods by seawater and coastal transport by Croatian shippers, of 12.2%, by freight vehicles with Croatian plates, of 3.6%, in inland waterway transport by ships under all flags, of 32.8%, by railway carriers, of 8.2%. An increase in the transport of goods was generated by Croatian air carriers, of 14.9% and in pipeline transport, of 18.8%.

In the period from January to June 2023, a total of 62.4 million tonnes of goods were transported, which was 6.1% less than in the same period of 2022. A decrease was recorded in road transport, of 3.3%, in seawater and coastal transport, of 26.0%, in railway transport, of 9.6%, and in inland waterway transport, of 45.0%. An increase was achieved in air transport, of 14.0%, and in pipeline transport, of 13.1%.

1) See Notes on Methodology.



### G-1 PASSENGER-KILOMETRES PERFORMED IN INLAND TRANSPORT, 2022 AND 2023

### G-2 TONNE-KILOMETRES PERFORMED IN INLAND TRANSPORT, 2022 AND 2023



## 1 TRANSPORT OF PASSENGERS AND GOODS, BY TRANSPORT MODES

|                                         |                    | 2022    | 2      | 202     | 23     |                                     | Indices                             |                                   |
|-----------------------------------------|--------------------|---------|--------|---------|--------|-------------------------------------|-------------------------------------|-----------------------------------|
|                                         | Unit of<br>measure | IV – VI | I – VI | IV – VI | I – VI | <u>IV – VI 2023</u><br>I – III 2023 | <u>IV – VI 2023</u>