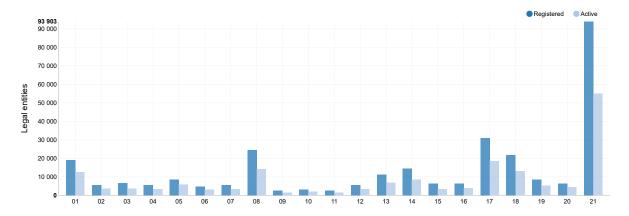

#### G-1 STRUCTURE OF ACTIVE LEGAL ENTITIES. BY COUNTIES. SITUATION AS ON 31 DECEMBER 2023

## Counties

- 01 County of Zagreb
- 02 County of Krapina-Zagorje
- 03 County of Sisak-Moslavina
- 04 County of Karlovac
- 05 County of Varaždin
- 06 County of Koprivnica-Križevci
- 07 County of Bjelovar-Bilogora
- 08 County of Primorje-Gorski kotar
- 09 County of Lika-Senj
- 10 County of Virovitica-Podravina
- 11 County of Požega-Slavonija
- 12 County of Slavonski Brod-Posavina
- 13 County of Zadar
- 14 County of Osijek-Baranja
- 15 County of Šibenik-Knin
- 16 County of Vukovar-Sirmium
- 17 County of Split-Dalmatia
- 18 County of Istria
- 19 County of Dubrovnik-Neretva
- 20 County of Međimurje
- 21 City of Zagreb

The data on the territorial distribution of business entities at the county level show that a little less than one third of the total number of registered business entities (legal entities) was located in the City of Zagreb. The share of the City of Zagreb in crafts and trades and free lances was significantly lower at 20.1%. The County of Split-Dalmatia held the second place in the number of registered legal entities and natural persons, with shares of 10.5% and 13.6%, respectively.

Three counties had more than 5% of the share of registered legal entities: the County of Primorje-Gorski kotar (8.3%), the County of Istria (7.4%) and the County of Zagreb (6.5%). Those three counties were equally distributed regarding the number of natural persons.

The territorial structure of active trade companies differed from the structure of the registered ones. Hence, the City of Zagreb had a share of 34.9% in registered and of 33.5% in active entities, while the share of the second largest county, the County of Split-Dalmatia, was 10.6% in registered and 10.7% in active entities.