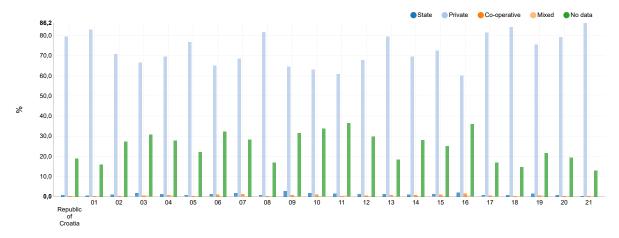

The structure of active legal entities by ownership types shows that private ownership predominated with 79.5% of entities of that type, while 0.8% of entities were owned by the state, 0.4% of them were in a mixed ownership and 0.4% of entities were in a co-operative ownership. The ownership of 18.9% of legal entities is not monitored.

The structure of ownership by territorial distribution at the county level shows that entities in private ownership were predominant in the City of Zagreb, with a share of 86.2%, followed by the County of Istria, with a share of 84.1%, the County of Zagreb, with a share of 83.0%, and the County of Primorje-Gorski kotar, with a share of 81.7%.

## G-2 STRUCTURE OF ACTIVE LEGAL ENTITIES, BY TYPE OF OWNERSHIP, SITUATION AS ON 31 DECEMBER 2023

## Counties

- 01 County of Zagreb
- 02 County of Krapina-Zagorje
- 03 County of Sisak-Moslavina
- 04 County of Karlovac
- 05 County of Varaždin
- 06 County of Koprivnica-Križevci
- 07 County of Bjelovar-Bilogora
- 08 County of Primorje-Gorski kotar
- 09 County of Lika-Senj
- 10 County of Virovitica-Podravina
- 11 County of Požega-Slavonija
- 12 County of Slavonski Brod-Posavina
- 13 County of Zadar
- 14 County of Osijek-Baranja
- 15 County of Šibenik-Knin
- County of Vukovar-Sirmium
- County of Split-Dalmatia
- County of Istria 18
- 19 County of Dubrovnik-Neretva
- 20 County of Međimurje
- 21 City of Zagreb