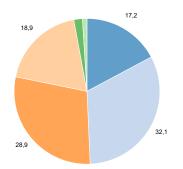

#### G-1 VALUE OF CONSTRUCTION WORKS DONE WITH OWN WORKERS, BY TYPES OF CONSTRUCTIONS AND WORKS, JANUARY - SEPTEMBER 2022

G-2 COMPOSITION OF VALUE OF CONSTRUCTION WORKS DONE WITH OWN WORKERS, BY TYPES OF CONSTRUCTIONS, JANUARY - SEPTEMBER 2022

Residential building...
Non-residential buil...
Transport infrastruc...
Complex construction...
Other civil engineer...