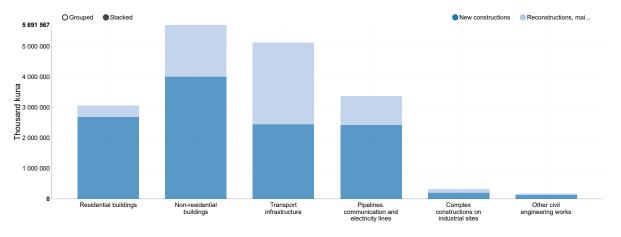

## 4 VALUE OF CONSTRUCTION WORKS DONE WITH OWN WORKERS, BY TYPES OF CONSTRUCTIONS AND WORKS

|                            | Total, thousand kuna | Composition of value of construction works done, by types of works, % |                   |                           |  |
|----------------------------|----------------------|-----------------------------------------------------------------------|-------------------|---------------------------|--|
|                            | Total, thousand kuna | Total                                                                 | New constructions | Other works <sup>1)</sup> |  |
| VII – IX 2022              |                      |                                                                       |                   |                           |  |
| Total                      | 6 134 641            | 100,0                                                                 | 64,7              | 35,3                      |  |
| On buildings               | 2 922 125            | 47,6                                                                  | 35,9              | 11,7                      |  |
| On civil engineering works | 3 212 516            | 52,4                                                                  | 28,8              | 23,6                      |  |
| I – IX 2022                |                      |                                                                       |                   |                           |  |
| Total                      | 17 733 501           | 100,0                                                                 | 66,9              | 33,1                      |  |
| On buildings               | 8 744 956            | 49,3                                                                  | 37,6              | 11,7                      |  |
| On civil engineering works | 8 988 545            | 50,7                                                                  | 29,3              | 21,4                      |  |

1) Reconstructions, maintenance and repair works of existing buildings.

#### G-1 VALUE OF CONSTRUCTION WORKS DONE WITH OWN WORKERS, BY TYPES OF CONSTRUCTIONS AND WORKS, JANUARY - SEPTEMBER 2022

G-2 COMPOSITION OF VALUE OF CONSTRUCTION WORKS DONE WITH OWN WORKERS, BY TYPES OF CONSTRUCTIONS, JANUARY - SEPTEMBER 2022