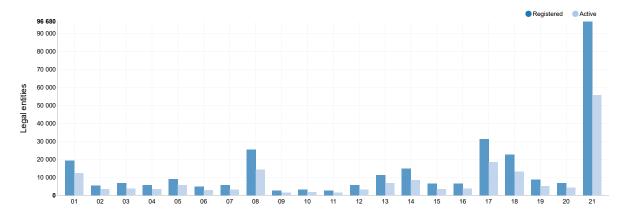

### G-1 STRUCTURE OF ACTIVE LEGAL ENTITIES, BY COUNTIES, SITUATION AS ON 30 JUNE 2023

### Counties

- 01 County of Zagreb
- 02 County of Krapina-Zagorje
- 03 County of Sisak-Moslavina
- 04 County of Karlovac
- 05 County of Varaždin
- 06 County of Koprivnica-Križevci
- 07 County of Bjelovar-Bilogora
- 08 County of Primorje-Gorski kotar
- 09 County of Lika-Senj
- 10 County of Virovitica-Podravina
- 11 County of Požega-Slavonija
- 12 County of Slavonski Brod-Posavina
- 13 County of Zadar
- 14 County of Osijek-Baranja
- 15 County of Šibenik-Knin
- 16 County of Vukovar-Sirmium
- 17 County of Split-Dalmatia
- 18 County of Istria
- 19 County of Dubrovnik-Neretva
- 20 County of Međimurje
- 21 City of Zagreb

## 1 LEGAL ENTITIES ACCORDING TO ACTIVITY AND NKD 2007 SECTIONS, BY COUNTIES, SITUATION AS ON 30 JUNE 2023

|                       | County of     | Total   | А     | В   | С      | D     | Е     | F      | G      |
|-----------------------|---------------|---------|-------|-----|--------|-------|-------|--------|--------|
| Republic of Croatia   | Registered    | 302 518 | 5 515 | 339 | 23 229 | 1 817 | 1 291 | 31 463 | 50 204 |
|                       | Active        | 177 576 | 2 566 | 190 | 15 558 | 988   | 869   | 20 228 | 26 802 |
| Zagreb                | Registered    | 19 422  | 323   | 18  | 2 253  | 75    | 77    | 2 449  | 3 841  |
|                       | Active        | 12 277  | 157   | 12  | 1 612  | 36    | 47    | 1 811  | 2 235  |
| Krapina-Zagorje       | Registered    | 5 559   | 91    | 11  | 665    | 25    | 28    | 787    | 794    |
|                       | Active        | 3 581   | 36    | 5   | 495    | 13    | 22    | 561    | 460    |
| Sisak-Moslavina       | Registered    | 6 784   | 310   | 12  | 643    | 41    | 73    | 717    | 858    |
|                       | Active        | 3 720   | 144   | 6   | 397    | 15    | 46    | 489    | 427    |
| Karlovac              | Registered    | 5 812   | 249   | 6   | 603    | 34    | 40    | 560    | 797    |
|                       | Active        | 3 443   | 143   | 3   | 404    | 16    | 33    | 399    | 439    |
| Varaždin              | Registered    | 8 982   | 161   | 19  | 1 009  | 104   | 45    | 1 081  | 1 378  |
|                       | Active        | 5 698   | 84    | 10  | 749    | 60    | 35    | 796    | 761    |
| Koprivnica-Križevci   | Registered    | 4 955   | 212   | 6   | 538    | 41    | 31    | 430    | 805    |
|                       | Active        | 3 007   | 102   | 4   | 361    | 33    | 21    | 291    | 434    |
| Bjelovar-Bilogora     | Registered    | 5 606   | 261   | 11  | 623    | 52    | 31    | 553    | 815    |
|                       | Active        | 3 336   | 113   | 8   | 397    | 33    | 23    | 375    | 466    |
| Primorje-Gorski kotar | Registered    | 25 464  | 271   | 15  | 1 821  | 83    | 96    | 2 864  | 4 292  |
|                       | Active        | 14 340  | 120   | 7   | 1 111  | 40    | 66    | 1 707  | 2 121  |
| Lika-Senj             | Registered    | 2 580   | 101   | 10  | 226    | 27    | 29    | 217    | 235    |
|                       | Active        | 1 479   | 37    | 7   | 141    | 10    | 26    | 147    | 117    |
| Virovitica-Podravina  | Registered    | 3 241   | 239   | 3   | 319    | 50    | 23    | 222    | 469    |
|                       | Active        | 1 871   | 133   | 3   | 227    | 24    | 16    | 147    | 271    |
| Požega-Slavonia       | Registered    | 2 621   | 90    | 2   | 250    | 15    | 13    | 219    | 302    |
|                       | Active        | 1 615   | 49    | 2   | 175    | 9     | 12    | 159    | 169    |
| Slavonski Brod-Posavi | na Registered | 5 701   | 185   | 10  | 644    | 24    | 28    | 661    | 746    |
|                       | Active        | 3 301   | 90    | 5   | 435    | 11    | 17    | 423    | 376    |
| Zadar                 | Registered    | 11 235  | 317   | 36  | 703    | 62    | 63    | 1 392  | 1 377  |
|                       | Active        | 6 812   | 135   | 22  | 463    | 28    | 50    | 918    | 762    |
| Osijek-Baranja        | Registered    | 14 775  | 468   | 6   | 1 050  | 140   | 76    | 1 251  | 2 089  |
|                       | Active        | 8 518   | 269   | 3   | 702    | 96    | 52    | 893    | 1 182  |
| Šibenik-Knin          | Registered    | 6 604   | 181   | 13  | 440    | 44    | 40    | 604    | 858    |
|                       | Active        | 3 488   | 56    | 9   | 262    | 18    | 32    | 348    | 387    |
| Vukovar-Sirmium       | Registered    | 6 559   | 267   | 2   | 528    | 78    | 40    | 630    | 815    |
|                       | Active        | 3 798   | 137   | 1   | 368    | 44    | 31    | 399    | 456    |
| Split-Dalmatia        | Registered    | 31 393  | 444   | 64  | 2 059  | 136   | 113   | 3 397  | 4 465  |
|                       | Active        | 18 598  | 169   | 37  | 1 407  | 65    | 79    | 2 256  | 2 425  |
| Istria                | Registered    | 22 796  | 418   | 29  | 1 580  | 87    | 66    | 3 158  | 3 733  |
|                       | Active        | 13 220  | 175   | 15  | 1 026  | 38    | 43    | 1 838  | 1 894  |
| Dubrovnik-Neretva     | Registered    | 8 864   | 145   | 12  | 366    | 41    | 51    | 790    | 1 053  |
|                       | Active        | 5 231   | 64    | 7   | 248    | 25    | 43    | 492    | 635    |
| Međimurje             | Registered    | 6 885   | 124   | 6   | 940    | 59    | 72    | 937    | 1 117  |
|                       | Active        | 4 435   | 72    | 3   | 684    | 45    | 42    | 671    | 615    |
| City of Zagreb        | Registered    | 96 680  | 658   | 48  | 5 969  | 599   | 256   | 8 544  | 19 365 |
|                       | Active        | 55 808  | 281   | 21  | 3 894  | 329   | 133   | 5 108  | 10 170 |

The data on legal entities by activities show that registered and active business entities were the most present in the following five activity sections: Wholesale and retail trade; repair of motor vehicles and motorcycles, with a share of 16.6% of registered and 15.1% of active ones, Other service activities, with a share of 16.9% of registered and 13.1% of active ones, Construction, with a share of 10.4% of registered and 11.4% of active ones, Manufacturing, with a share of 7.7% of registered and 8.8% of active ones, and Professional, scientific and technical activities, with a share of 10.5% of registered and 12.9% of active ones.

The data on the territorial distribution of registered legal entities at the county level show that one third of legal entities present in the mentioned activities was situated in the City of Zagreb, 10.4% were situated in the County of Split-Dalmatia, and 8.4% in the County of Primorje-Gorski kotar.