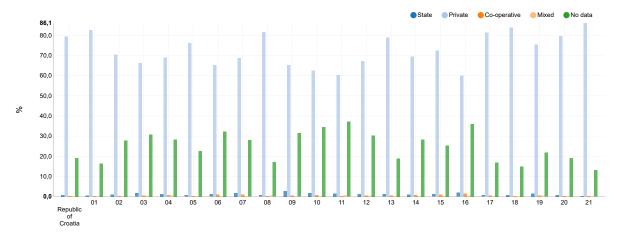

### 5 STRUCTURE OF ACTIVE LEGAL ENTITIES, BY TYPE OF OWNERSHIP, SITUATION AS ON 30 JUNE 2023

|                             |         | Type of ownership |                   |         |                   |                  |                   |       |                   |        |                   |  |
|-----------------------------|---------|-------------------|-------------------|---------|-------------------|------------------|-------------------|-------|-------------------|--------|-------------------|--|
| County of                   | Total   | State             | Share in<br>total | Private | Share in<br>total | Co-<br>operative | Share in<br>total | Mixed | Share in<br>total | None   | Share in<br>total |  |
| Republic of Croatia         | 177 576 | 1 425             | 0,8               | 140 906 | 79,3              | 673              | 0,4               | 672   | 0,4               | 33 900 | 19,1              |  |
| Zagreb                      | 12 277  | 63                | 0,5               | 10 132  | 82,5              | 21               | 0,2               | 36    | 0,3               | 2 025  | 16,5              |  |
| Krapina-Zagorje             | 3 581   | 39                | 1,1               | 2 520   | 70,4              | 13               | 0,4               | 13    | 0,4               | 996    | 27,8              |  |
| Sisak-Moslavina             | 3 720   | 65                | 1,7               | 2 467   | 66,3              | 22               | 0,6               | 20    | 0,5               | 1 146  | 30,8              |  |
| Karlovac                    | 3 443   | 46                | 1,3               | 2 376   | 69,0              | 24               | 0,7               | 18    | 0,5               | 979    | 28,4              |  |
| Varaždin                    | 5 698   | 38                | 0,7               | 4 334   | 76,1              | 17               | 0,3               | 15    | 0,3               | 1 294  | 22,7              |  |
| Koprivnica-Križevci         | 3 007   | 36                | 1,2               | 1 962   | 65,2              | 30               | 1,0               | 9     | 0,3               | 970    | 32,3              |  |
| Bjelovar-Bilogora           | 3 336   | 60                | 1,8               | 2 292   | 68,7              | 38               | 1,1               | 11    | 0,3               | 935    | 28,0              |  |
| Primorje-Gorski kotar       | 14 340  | 103               | 0,7               | 11 697  | 81,6              | 26               | 0,2               | 66    | 0,5               | 2 448  | 17,1              |  |
| Lika-Senj                   | 1 479   | 41                | 2,8               | 964     | 65,2              | 7                | 0,5               | 2     | 0,1               | 465    | 31,4              |  |
| Virovitica-Podravina        | 1 871   | 34                | 1,8               | 1 168   | 62,4              | 15               | 0,8               | 8     | 0,4               | 646    | 34,5              |  |
| Požega-Slavonia             | 1 615   | 24                | 1,5               | 974     | 60,3              | 7                | 0,4               | 11    | 0,7               | 599    | 37,1              |  |
| Slavonski Brod-<br>Posavina | 3 301   | 45                | 1,4               | 2 220   | 67,3              | 18               | 0,5               | 15    | 0,5               | 1 003  | 30,4              |  |
| Zadar                       | 6 812   | 85                | 1,2               | 5 371   | 78,8              | 41               | 0,6               | 18    | 0,3               | 1 297  | 19,0              |  |
| Osijek-Baranja              | 8 518   | 89                | 1,0               | 5 910   | 69,4              | 73               | 0,9               | 30    | 0,4               | 2 416  | 28,4              |  |
| Šibenik-Knin                | 3 488   | 42                | 1,2               | 2 521   | 72,3              | 34               | 1,0               | 6     | 0,2               | 885    | 25,4              |  |
| Vukovar-Sirmium             | 3 798   | 73                | 1,9               | 2 283   | 60,1              | 56               | 1,5               | 19    | 0,5               | 1 367  | 36,0              |  |
| Split-Dalmatia              | 18 598  | 130               | 0,7               | 15 143  | 81,4              | 108              | 0,6               | 69    | 0,4               | 3 148  | 16,9              |  |
| Istria                      | 13 220  | 108               | 0,8               | 11 074  | 83,8              | 15               | 0,1               | 42    | 0,3               | 1 981  | 15,0              |  |
| Dubrovnik-Neretva           | 5 231   | 84                | 1,6               | 3 948   | 75,5              | 30               | 0,6               | 30    | 0,6               | 1 139  | 21,8              |  |
| Međimurje                   | 4 435   | 35                | 0,8               | 3 525   | 79,5              | 8                | 0,2               | 14    | 0,3               | 853    | 19,2              |  |
| City of Zagreb              | 55 808  | 185               | 0,3               | 48 025  | 86,1              | 70               | 0,1               | 220   | 0,4               | 7 308  | 13,1              |  |

The structure of active legal entities by ownership types shows that private ownership predominated with 79.3% of entities of that type, while 0.8% of entities were owned by the state, 0.4% of them were in a mixed ownership and 0.4% of entities were in a co-operative ownership. The ownership of 19.1% of legal entities is not monitored.

The structure of ownership by territorial distribution at the county level shows that entities in private ownership were predominant in the City of Zagreb, with a share of 86.1%, followed by the County of Istria, with a share of 83.8%, the County of Zagreb, with a share of 82.5% and the County of Primorje-Gorski kotar, with a share of 81.6%.

## G-2 STRUCTURE OF ACTIVE LEGAL ENTITIES, BY TYPE OF OWNERSHIP, SITUATION AS ON 30 JUNE 2023

### Counties

- 01 County of Zagreb
- 02 County of Krapina-Zagorje
- 03 County of Sisak-Moslavina
- 04 County of Karlovac
- 05 County of Varaždin
- 06 County of Koprivnica-Križevci
- 07 County of Bjelovar-Bilogora
- 08 County of Primorje-Gorski kotar
- 09 County of Lika-Senj
- 10 County of Virovitica-Podravina
- 11 County of Požega-Slavonija
- 12 County of Slavonski Brod-Posavina
- 13 County of Zadar
- 14 County of Osijek-Baranja
- 15 County of Šibenik-Knin
- 16 County of Vukovar-Sirmium
- 17 County of Split-Dalmatia
- 18 County of Istria
- 19 County of Dubrovnik-Neretva
- 20 County of Međimurje
- 21 City of Zagreb